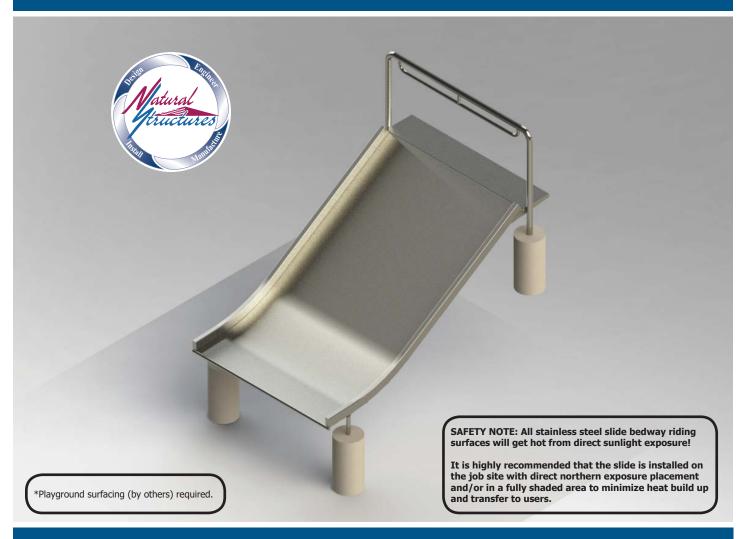

## Stainless Steel Embankment Slide Model SS-ESS0506-TBM

# **Specifications**

**Description:** Stainless Steel Embankment

Slide

Entry Height: 5' 0"

Slide Inside Width: 5' 8"

Slide Run: 9'9"

**Stairs & Platform**: By others

Space Requirements: 6' 0" x 9' 8"

#### **Options Shown**

- Transfer station (sit down entrance)
- Bury Mount

### **Features**

- 6' wide stainless steel open flume
- Widths available: 4' 0", 5' 0", & 6' 0"
- Heights available: 3' 0" 10' 0"
- Bedway: 12 gauge stainless steel, #4 brush finish
- Frame: Stainless steel
- Hardware: 304 Stainless
- Entrance: Grab bar
- · Buried or surface mount
- Made in the USA