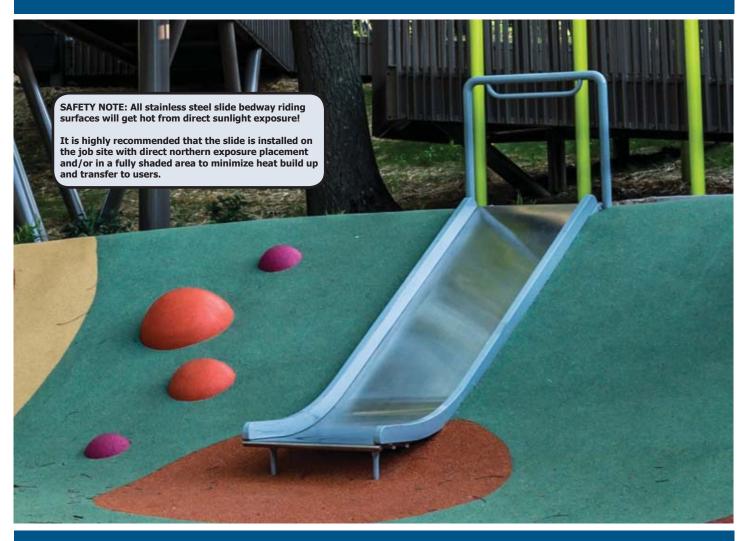

#### **Options Shown**

- Transfer station (sit down entrance)
- Bury Mount

\*Playground surfacing (by others) required.

### **Features**

- $\bullet$  3' wide stainless steel open flume
- Widths available: 2' 0" & 3' 0"
- Heights available: 3' 0" 10' 0"
- Bedway: 16 gauge stainless steel, 2B Mill finish
- Frame: Mild steel, powder coat finish
- Hardware: Zinc
- Entrance: Grab bar
- Buried or surface mount
- Made in the USA