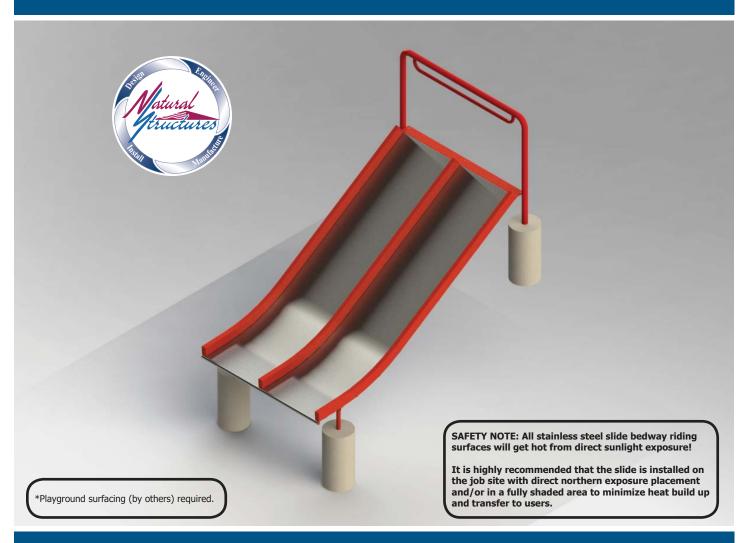

## Stainless Steel Embankment Slide Model SS-EMS0505-DBM

## **Specifications**

**Description**: Stainless Steel Embankment

Slide

Entry Height: 5' 0"

Slide Inside Width: 4' 8" (2' 3" each)

Slide Run: 9'9"

**Stairs & Platform**: By others

**Space Requirements**: 5' 0" x 8' 10"

## **Options**

Made in the USA

Hardware: ZincEntrance: Grab bar

• Divided slide (center rail)

• Buried or surface mount

**Features** 

• 5' wide stainless steel open flume

• Heights available: 3' 0" - 10' 0"

• Widths available: 4' 0", 5' 0", & 6' 0"

• Frame: Mild steel, powder coat finish

Bedway: 12 gauge stainless steel, 2B Mill finish

- Transfer station (sit down entrance)
- Installation Mount:
  - ► BM in model number indicates Buried mount
- ► SM in model number indicates Surface mount

## **Options Shown**

- Divided slide (center rail)
- Bury Mount

PO Box 270, Baker City, OR 97814 (541) 523-0224 (800) 252-8475 www.naturalstructures.com - info@naturalstructures.com