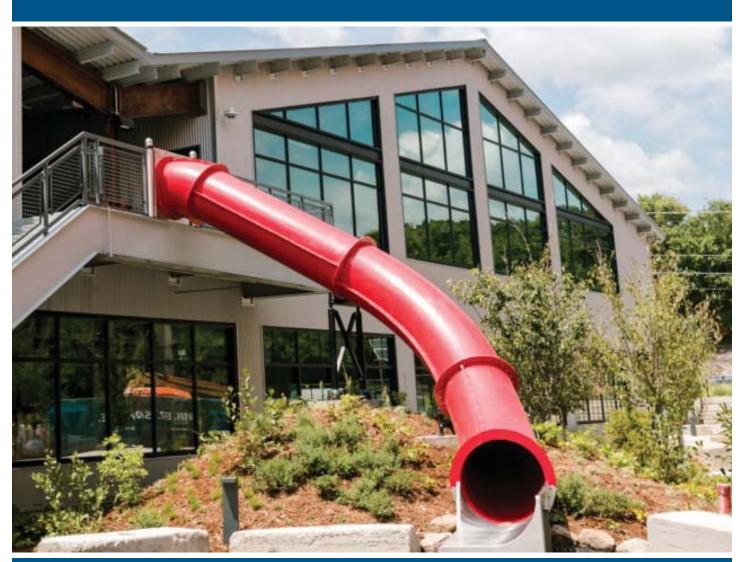

## Closed Flume Outdoor Architectural Slide Model SS-A1033

## **Specifications**

**Description**: Single 32" I.D. closed fiberglass flume slide. Stainless steel entrance panel and exit bench.

Centerline Run: 30' 2"

## **Features**

- 32" inside diameter closed fiberglass flume.
- Flume: Ultra violet stabilized gelcoat.
- Entrance: 11 gauge stainless steel start panel with grab bar
- Exit bench: Height: 1' 3"; Length: 4' 0"
- Stainless: All steel and hardware 304 stainless steel
- Stainless steel base plates, hardware and anchor bolts
- USA Made

## Centerline Run with Exit Bench: 34' 2" Entry Height: 15' 1" Entry: Stainless steel start panel with grab bar Exit: 4' 0" Stainless steel bench