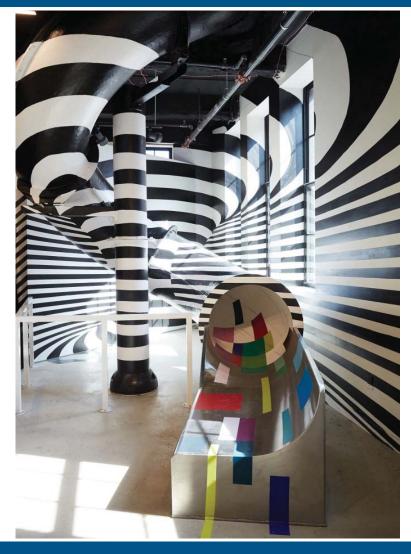

## **Closed Flume Indoor Architectural Slide Model SS-A1024**

## **Specifications**

**Description**: Single 32" I.D. closed fiberglass flume slide with a 270° turn. Stainless steel entrance panel and exit bench.

## **Features**

- 32" inside diameter closed fiberglass flume.
- Flume: ultra violet stabilized gelcoat.
- Entrance: 11 gauge stainless steel start panel with grab bar
- Exit bench: Height: 1' 3"; Length: 4' 0"
- Stainless: All steel and hardware 304 stainless steel
- Stainless steel base plates, hardware and anchor bolts
- USA Made

Centerline Run: 27' 10"

Centerline Run with Exit Bench: 31' 10"

Entry Height: 14' 1"

**Entry**: Stainless steel start panel with grab bar

Exit: 4' 0" Stainless steel bench

PO Box 270, Baker City, OR 97814 (541) 523-0224 (800) 252-8475 www.naturalstructures.com - info@naturalstructures.com