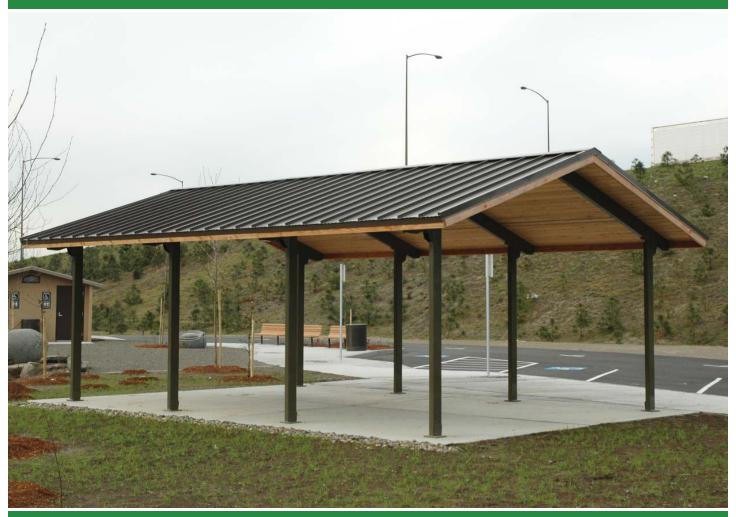

## Wrangell Mountain Shelter Model 98-W20028-4T

## **Specifications**

**Description:** Rectangular

Size: 20' x 28' Roof Pitch: 4/12

## **Features**

- Clear spans
- Post spacing: 8'
- Steel post and beam
- 2x6 tongue & groove roof decking
- Non-bird nesting or perch design
- Polyester powder coated
- · Wind load: 90 mph class C
- Snow Load: 30 lbs
- · Custom designs available
- USA Made

Roof Style: Gable

Options Shown: Standing Seam Steel Roof