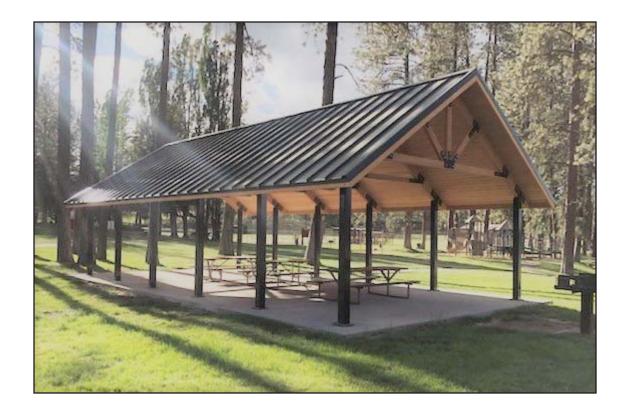

## Timberframe Shelter Model 98-T24044-8T

## **Specifications**

**Description:** Rectangular

**Size:** 24' x 44' **Roof Pitch:** 8/12

## **Features**

- Clear spans
- Post spacing: 8'
- Steel posts
- Glu laminated wood beams
- 2x6 tongue & groove roof decking
- Polyester powder coated
- Wind load: 90 mph class C
- Snow Load: 30 lbs
- Custom designs available

USA Made

Roof Style: Gable

**Options Shown:** Standing seam steel roof, 42 lb. Snow load, and 110 mph Wind load

## **Options**

- Hot dipped galvanized
- Stain or clear sealer for wood members
- Increased wind & snow load available
- Variety of roof pitches available
- Wood post options: square, rectangular, or round
- Steel post options: square, rectangular, or round
- Roof options: hi rib, standing seam, cedar, asphalt, tile.
- Gutters & downspouts, clerestory, and fretwork
- Chemical resistant Natur-Kote primer for harsh environments
- On-site technical assistance available.