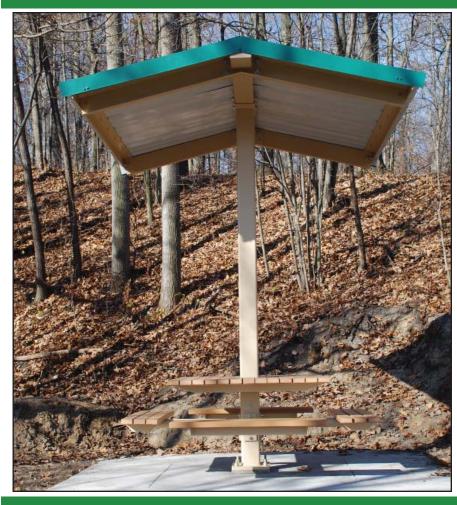

## **Specifications**

**Description:** Table Shelter

**Size:** 8' x 8'

Roof Pitch: 3/12

## **Features**

- Clear spans
- 6x6 by 3/16 steel posts
- 4' square table, 2" x 4" recycled plastic planks
- 4 bench seats (3 optional), no back, 2" x 4" recycled plastic planks
- Polyester powder coated
- Wind load: 90 mph class C
- Snow Load: 30 lbs
- Custom designs available
- **USA Made**

Roof Style: Gable

Options Shown: Hi Rib Steel Roof, 4' square table with 4 bench seats (no back) using

2" x 4" recycled plastic planks