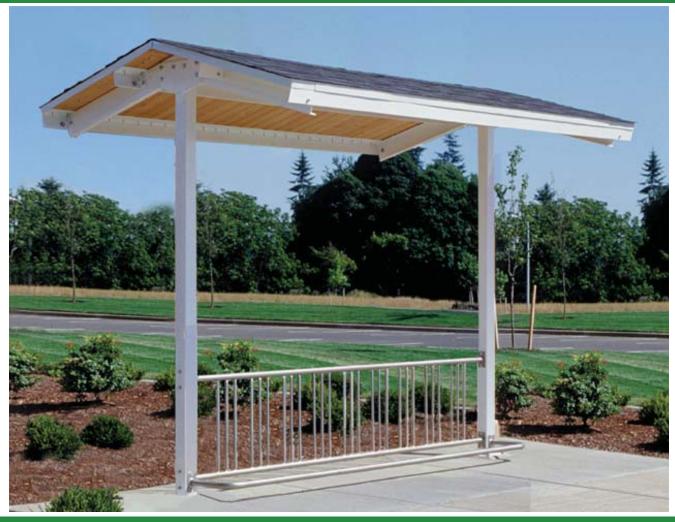

## **Sentinel Mountain Bike Rack Shelter Model 98-90**

## **Specifications**

**Description:** Bike Rack Shelter

**Size:** 10' x 12' **Roof Pitch:** 3/12

## **Features**

- Bike rack, Hot dipped galvanized
- Clear spans
- 6x4 by 3/16 steel posts
- Polyester powder coated
- Wind load: 90 mph class C
- Snow Load: 30 lbs
- Custom designs available
- USA Made

Roof Style: Gable

Options Shown: Asphalt Roof & 2x6 Tongue

& Groove Roof Decking

## **Options**

- Hot dipped galvanized
- Stain or clear sealer for wood members
- Increased wind & snow load available
- Steel post options: square or rectangular
- Roof options: hi rib, standing seam, cedar, asphalt, tile, etc.
- 2x6 tongue & groove roof decking
- Gutters & downspouts
- Reader boards, tables, benches and bike racks
- Chemical resistant Natur-Kote primer for harsh environments