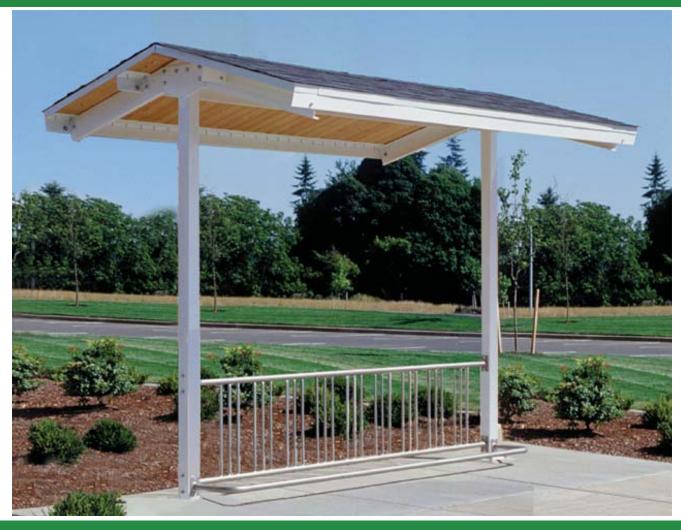

## **Sentinel Mountain Shelter Model 98-90**

## **Specifications**

**Description:** Bike Rack Shelter

**Size:** 10' x 12' **Roof Pitch:** 3/12

## **Features**

- Clear spans
- 6x4 by 3/16 steel posts
- Polyester powder coated
- Wind load: 90 mph class C
- Snow Load: 30 lbs
- Custom designs available
- USA Made

Roof Style: Gable

**Options Shown:** Asphalt Roof, 2x6 Tongue & Groove Roof Decking, and Bike Rack