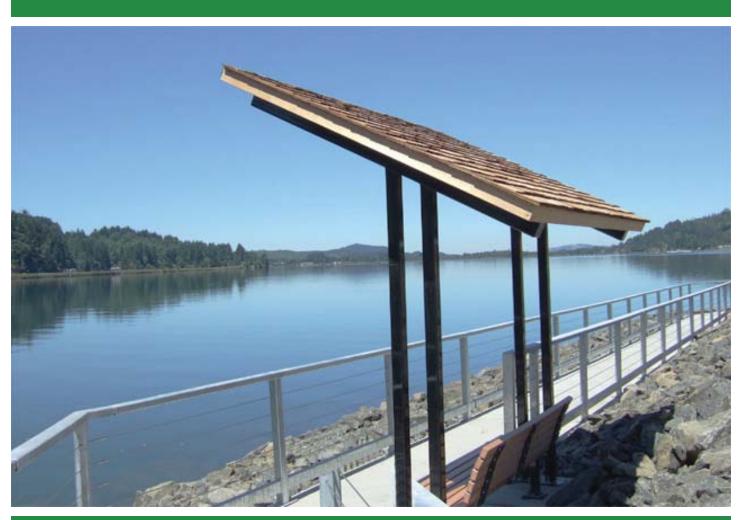

# Features

- Clear spans
- 3x3 Steel posts Polyester powder coated
- Wind load: 90 mph class C
- Snow Load: 30 lbs
- Custom designs available
- USA Made

Matural

**Roof Style:** Half-Gable **Options Shown:** Bench, Architectural Sawn Cedar Shingles Roof, Steel Post and Beam