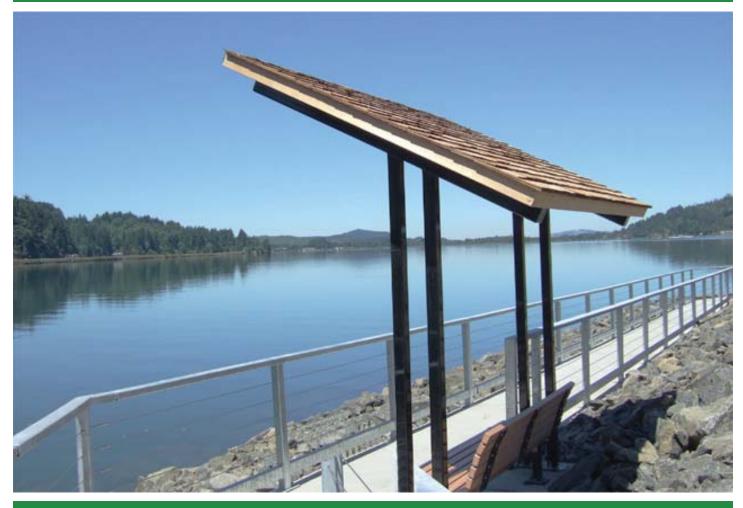

## **Features**

- Clear spans
- 3x3 Steel posts
- Polyester powder coated
- Wind load: 90 mph class C
- Snow Load: 30 lbs
- Custom designs available
- USA Made

Roof Style: Half-Gable

**Options Shown:** Bench, Architectural Sawn Cedar Shingles Roof, Steel Post and Beam

## <u>Options</u>

- Hot dipped galvanized
- Stain or clear sealer for wood members
- Increased wind & snow load available
- Steel post options: square, rectangular, or round
- Roof options: hi rib, standing seam, cedar, asphalt, and tile, etc.
- 2x6 tongue & groove roof decking
- Gutters & downspouts
- Reader boards, tables, benches and bike racks
- Chemical resistant Natur-Kote primer for harsh environments