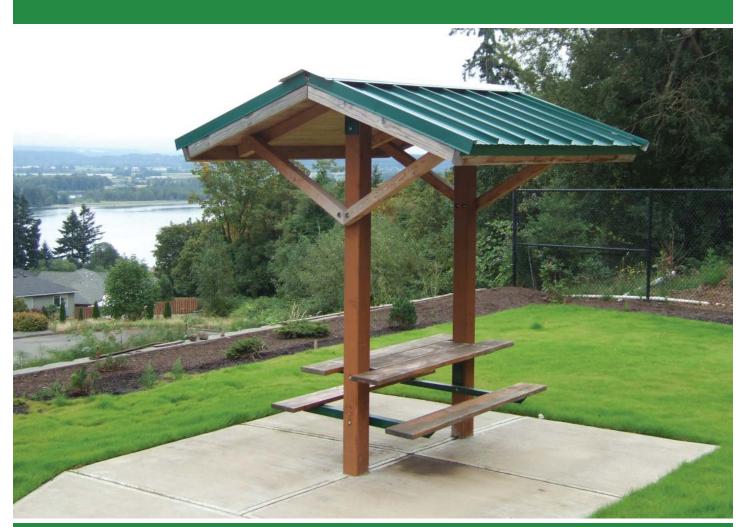

## **Sentinel Mountain Shelter Model 98-75**

## **Specifications**

Description: Table Shelter Size: 8' x 8' Roof Pitch: 4/12

## Features

- Clear spans
- 6x6 pressure treated Douglas fir wood posts (shown) or 6x4 by 3/16 steel posts
- 2x6 tongue & groove roof decking
- Polyester powder coated
- Wind load: 90 mph class C
- Snow load: 30 lbs
- Custom designs available
- USA Made

Roof Style: Gable

**Options Shown:** Standing Seam Steel Roof and Table

## **Options**

- Hot dipped galvanized
- Stain or clear sealer for wood members
- Increased wind & snow load available
- Variety of roof pitches available
- Wood post: square
- Steel post: square
- Roof options: hi rib, standing seam, cedar, asphalt, tile, etc.
- Gutters & downspouts
- Reader boards, tables, benches and bike racks
- Chemical resistant Natur-Kote primer for harsh environments