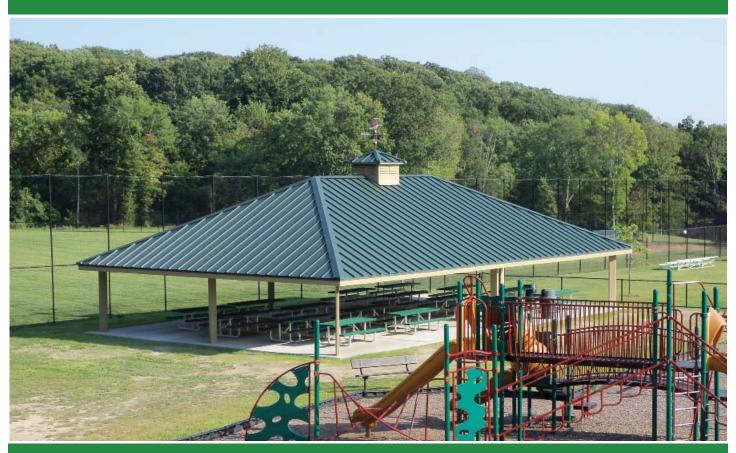

## Catskill Mountain Shelter Model 98-C40064-6T SPSB

## **Specifications**

**Description:** Rectangle

Size: 40' x 64' Roof Pitch: 6/12 Roof Style: Hip **Options Shown:** Standing Seam Steel Roof, 2x6 Tongue & Groove Roof Decking, Steel

Posts & Beams and Cupola

## **Features**

- Clear spans
- Wood or steel posts
- Glu-laminated or steel beam
- Non-bird nesting or perch design
- Polyester powder coated
- Wind load: 90 mph class C
- Snow Load: 30 lbs
- Custom designs available