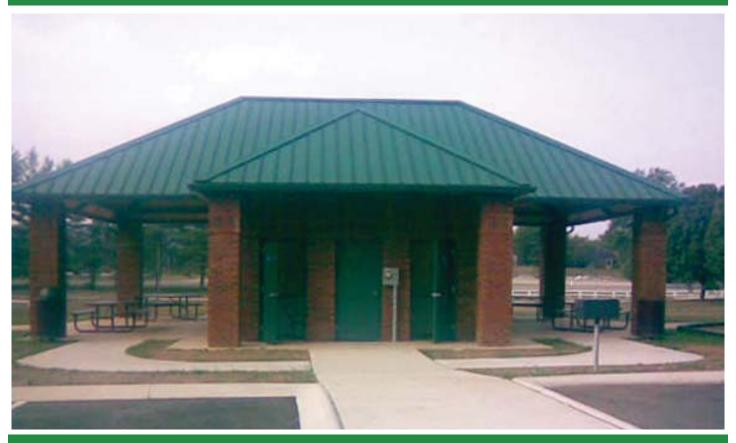

**Options Shown:** Standing Seam Steel Roof, Gutters and Downspouts, 2x6 Tongue & Groove Roof Decking, Steel Posts & Beams, Brick Facade and Customized Kick-out with bathroom\*\*