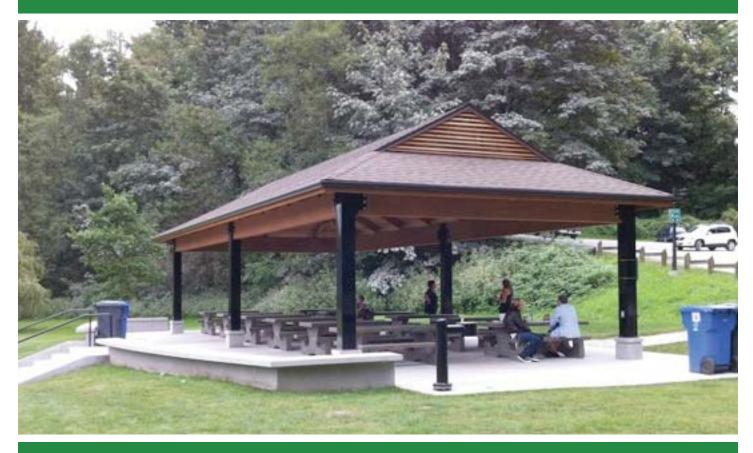

## **Appalachian Mountain Shelter Model 98-D24052-6T SPWB**

## **Specifications**

**Description:** Steel post and wood beam

Size: 24' x 52' Roof Pitch: 6/12 Roof Style: Dutch Hip **Options Shown:** 35 year Architectural Asphalt

Shingles Roof, and 45 lb. Snow Load

## **Features**

- Clear spans
- Steel or wood posts
- Louvers to keep shelter cool
- 2x6 tongue and grove roof decking
- Polyester powder coated
- Wind Load: 90 mph class C
- Snow Load: 45 lbs
- Custom designs available
- USA Made