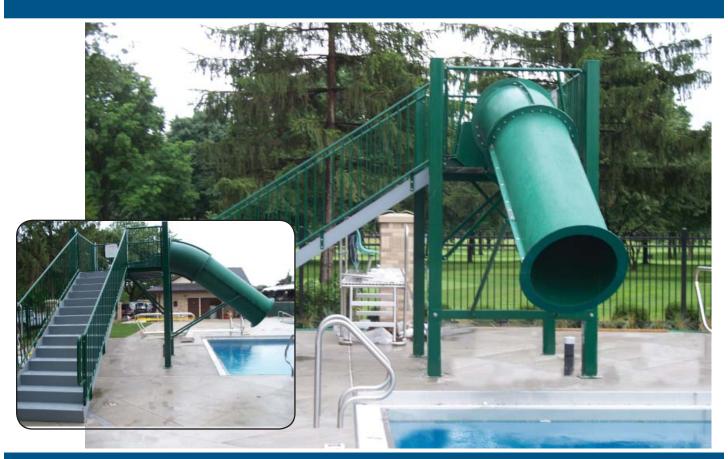

## Closed Fiberglass Water Slide Model 5020

## **Specifications**

**Description**: Single 32" I.D. closed flume

fiberglass plunge slide. Centerline Run: 12' 10"

## **Features**

- 32" inside diameter fiberglass flume.
- Flume: ultra violet stabilized gelcoat.
- Platform: Aqua-Plast coated textured aluminum surface.
- Stairs: 7" rise, 11" tread, 48" wide; Aqua-Plast coated textured aluminum surface; closed risers.
- Stainless steel base plates, hardware and anchor bolts.
- Designed with flexibility to allow for sloping pool decks.
- 20-40 gpm water flow required.
- Splash down dimension: 13' x 20'
- Minimum water depth: 12'
- USA Made

Hatural Hintuitus PO Box 270, Baker City, OR 97814 (541) 523-0224 (800) 252-8475 Fax (541) 523-0231 www.naturalstructures.com - info@naturalstructures.com Entry Height: 8' 2" Platform Size: 6' x 8'

Space Requirements: 19' 0" x 13' 0" \*