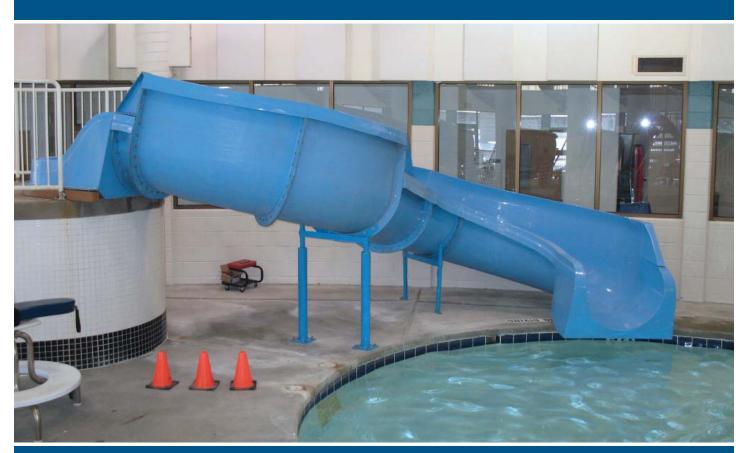

## Fiberglass Water Slide Model 1917

## **Specifications**

**Description**: Single open flume fiberglass

slide.

Centerline Run: 28' 2"

## **Features**

- 36" inside diameter fiberglass flume.
- · Flume: ultra violet stabilized gelcoat.
- · Stairs & Platform: available
- Stainless steel base plates, hardware and anchor bolts.
- Designed with flexibility to allow for sloping pool decks.
- 500-700 gpm water flow required.
- Splash down dimension: 13' x 20'
- Minimum water depth: 3'
- USA Made