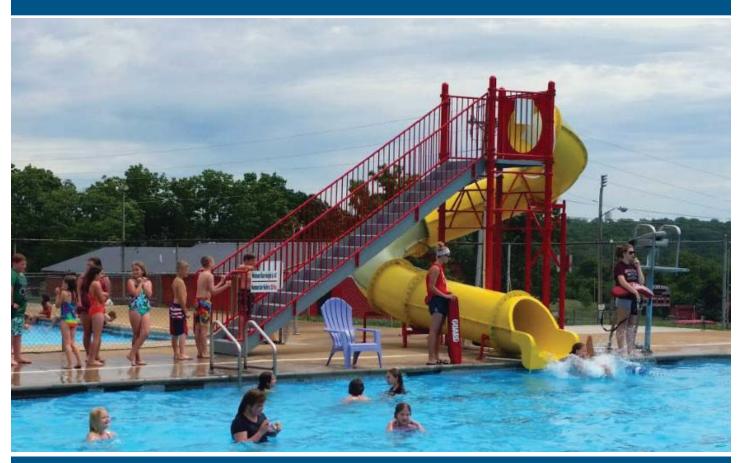

## Water Slide Model 1628-32

## **Specifications**

**Description**: 32" I.D. closed fiberglass flume

slide with one 270° turn. **Centerline Run**: 38′ 4″

## **Features**

- 32" inside diameter closed fiberglass flume.
- Flume: ultra violet stabilized gelcoat.
- Platform: Aqua-Plast coated textured aluminum surface.
- Stairs: 7" rise, 11" tread, 36" wide; Aqua-Plast coated textured aluminum surface; closed risers.
- Stainless steel base plates, hardware and anchor bolts
- Designed with flexibility to allow for sloping pool decks
- Deck top mounted
- 20 to 40 gpm required.
- Splash down dimension 12' 8" x 20' 0
- Minimum water depth: 3' 0"
- USA Made

**Entry Height**: 10′ 5″ **Platform Size**: 4′ x 4′

**Space Requirements**: 26′ 3″ x 18′ 11″ \*