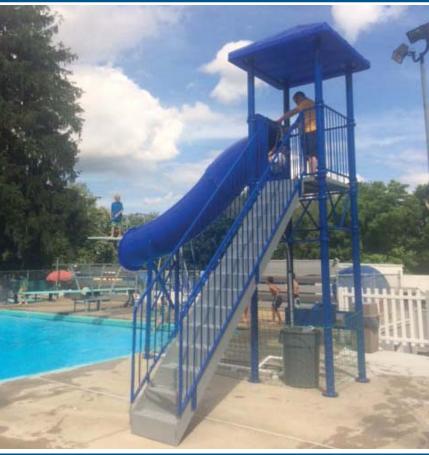

## **Drop Slide Model 5008**

## **Specifications**

**Description**: 30" I.D. single flume drop slide. **Centerline Run**: 13' 1"

Deck Space Requirement: 14' 11" x 13' 9" \*

## **Features**

- 30" inside diameter polyethylene flume.
- Flume: color impregnated UV stabilized.
- Deck: Aqua-Plast coated textured aluminum surface.
- Stairs: 8<sup>°</sup> rise, 8<sup>°</sup> tread, 24<sup>°</sup> wide; Aqua-Plast coated textured aluminum surface.
- Multiple stair locations & configurations.
- Stainless steel base plates, hardware and anchor bolts.
- Designed with flexibility to allow for sloping pool decks.
- 14-20 gpm water flow recommended; 8 to 40 gpm required.
- Splash down dimension 12' 6" x 20' 0"
- Minimum water depth: 12' 0"
- USA Made

Entry Height: 10' 6''Exit Height (drop):  $4' 11^{-5/16''}$ Platform Size:  $4' \times 4'$ 