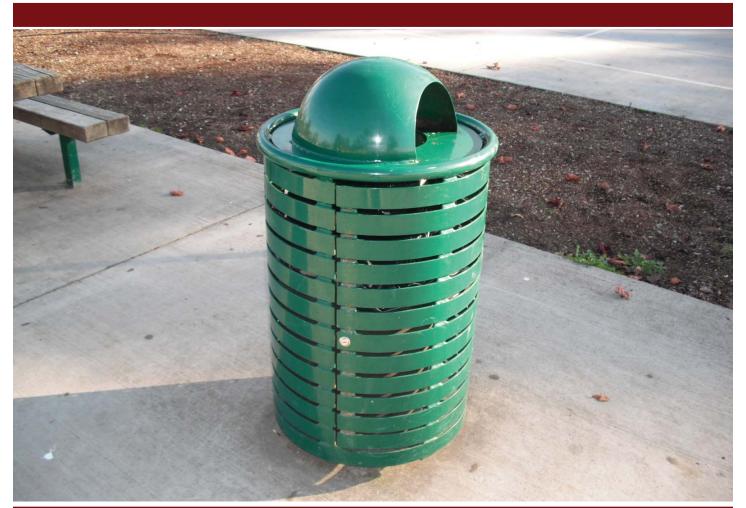

# Site Amenities - Litter Receptacle Model 28-265

### Features

- 32 Gallon capacity
- Powder coated steel
- Bury or surface mount
- Custom designs available
- USA Made

**Features & Options Shown:** 32 Gallon capacity, Hinged door with lock, Dome top, Powder coated steel, & Bury mount

### **Options**

- Steel or expanded steel
- 32 Gallon liner
- Lids: Dome or flat tops
- Bury or surface mounts