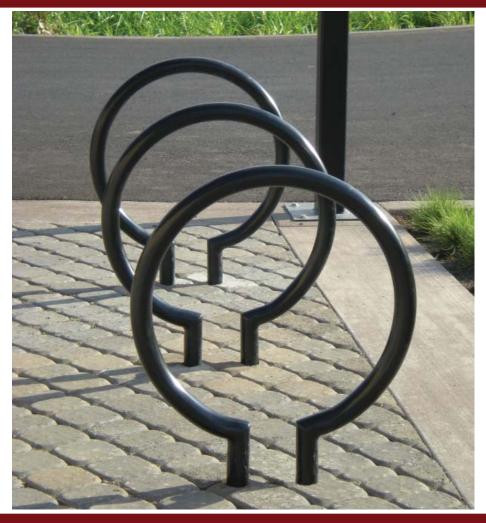

### **Features**

- 1 1/2" O.D. Schedule 40 pipe
- Bury or surface mount
- Polyester powder coated or hot dipped galvanized finish
- Available in single or groups
- Custom designs available
- USA Made

Features & Options Shown: Group of 3

Bike Racks; Bury mount