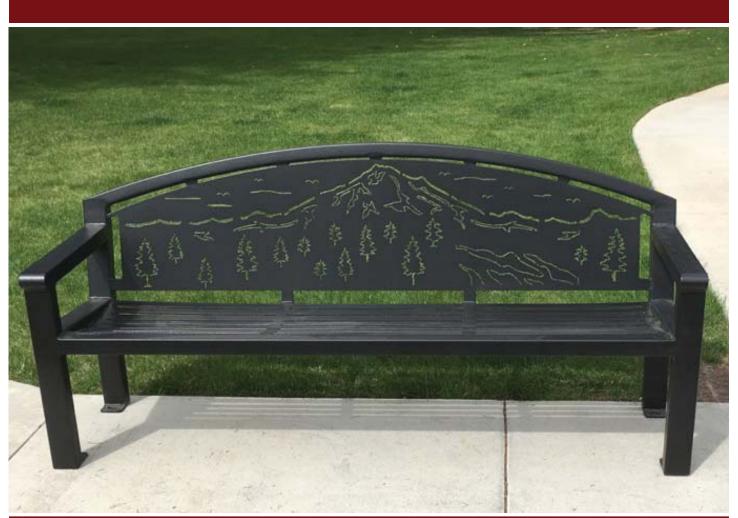

# Site Amenities - Bench Model 10-210

# **Specifications**

**Model:** 10-210 Length: 6' Long

## Features

- All Steel
- Surface mount
- Polyester powder coated
- Other sizes available Custom designs available

#### Features & Options Shown: Armrests;

Powdered coated steel; Custom cutout artwork on steel back; Surface mount

### ptions

- **Dedication plaques**
- Motifs
- Bury, portable or surface mounts
- Armrests
- With or without backs
- Stainless steel frame and hardware
- Skateboard bumps
- ADA compliance available