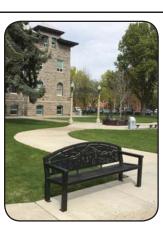

# Site Amenities - Bench Model 10-210

#### Features & Options Shown: Armrests;

Powdered coated steel; Custom cutout artwork on steel back; Surface mount