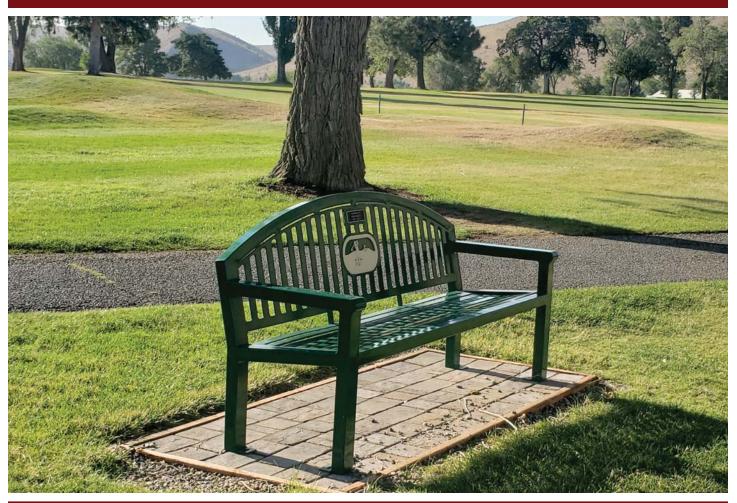

# Site Amenities - Bench Model 10-210

## **Specifications**

Model: 10-210 Length: 6' Long

### Features

- All Steel
- Surface mount
- Polyester powder coated
- Other sizes available
- Custom designs available
- USA Made

### Features & Options Shown: Armrests;

Powdered coated steel; Dedication plaque; Decorative steel motif; Surface mount

## <u>Options</u>

- Dedication plaques
- Motifs
- Bury, portable or surface mounts
- Armrests
- With or without backs
- Stainless steel frame and hardware
- Skateboard bumps
- ADA compliance available