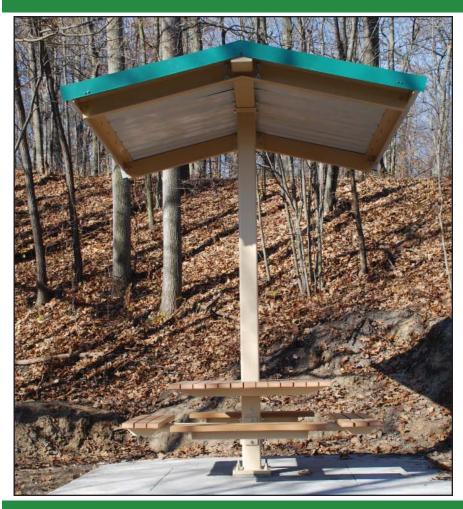

## Sentinel Mountain Shelter Model 98-93

## **Specifications**

**Description:** Table Shelter

**Size:** 10' x 10' **Roof Pitch:** 3/12

## **Features**

- Clear spans
- 6x6 by 3/16 steel posts
- 4' square table, 2" x 4" recycled plastic planks
- 4 bench seats (3 optional), no back, 2" x 4" recycled plastic planks
- Polyester powder coated
- Wind load: 90 mph class C
- Snow Load: 30 lbs
- Custom designs available
- USA Made

Roof Style: Gable

**Options Shown:** Hi Rib Steel Roof, 4' square table with 4 bench seats (no back) using

2" x 4" recycled plastic planks