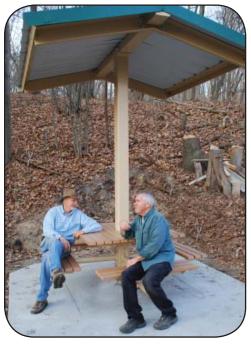

## Sentinel Mountain Shelter Model 98-93

## **Specifications**

**Description:** Table Shelter

**Size:** 10' x 10' **Roof Pitch:** 3/12

## **Features**

- Clear spans
- 6x6 by 3/16 steel posts
- 4' square table, 2" x 4" recycled plastic planks
- 4 bench seats (3 optional), no back, 2" x 4" recycled plastic planks
- Polyester powder coated
- Wind load: 90 mph class C
- Snow Load: 30 lbs
- Custom designs available
- USA Made

Roof Style: Gable

**Options Shown:** Hi Rib Steel Roof, 4' square table with 4 bench seats (no back) using

2" x 4" recycled plastic planks