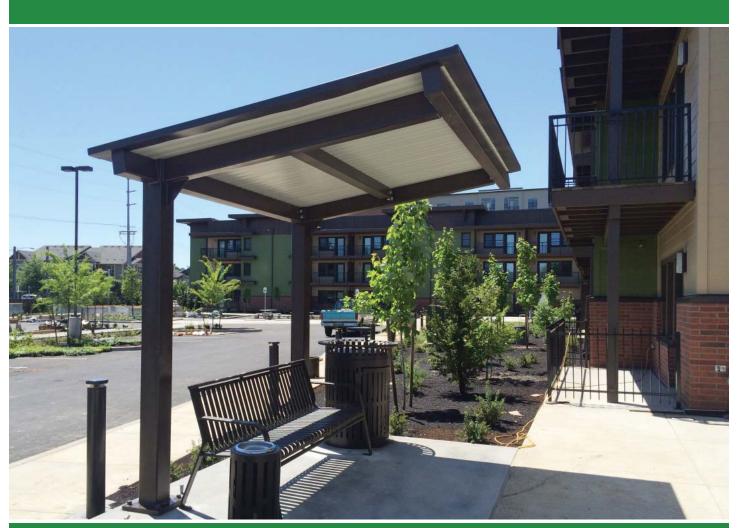

# Sentinel Mountain Shelter Model 98-83

## **Specifications**

Description: Rain/Shade Shelter **Size:** 8' 0" x 10' 4" **Roof Pitch:** 2/12

### Roof Style: Slant

Steel Post and Beam

#### Features

- Clear spans
- 6 x 6 x 3/16 Steel posts
- Polyester powder coated
- Wind load: 95 mph class C
- Snow Load: 30 lbs
- Custom designs available
- USA Made

Options Shown: Standing Steam Steel Roof,