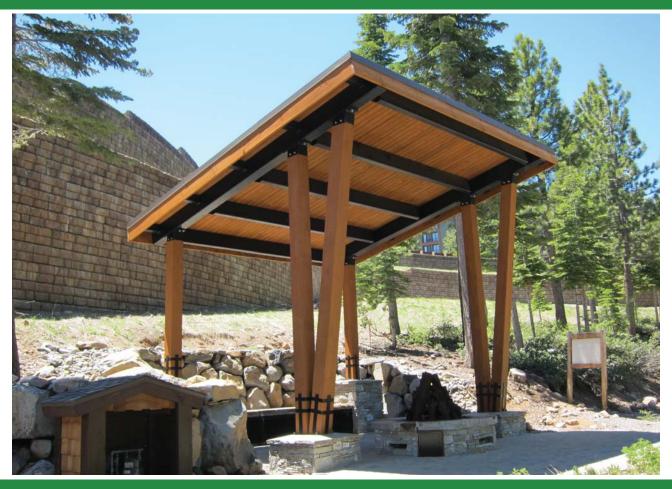

## Sentinel Mountain Series Model 98-801

**Specifications** 

**Description:** Ski Shelter

**Size:** 20' x 20'

**Roof Pitch:** 2-1/2/12

## **Features**

- Clear spans
- 10x10 wood posts
- Steel beams and purlins
- Polyester powder coated
- Wind load: 90 mph class C
- Snow Load: 300 lbs
- Custom designs available

USA Made

Roof Style: Flat Sloped

Options Shown: Standing Seam Roof

## **Options**

- Hot dipped galvanized
- Stain or clear sealer for wood members
- Increased wind & snow load available
- Steel post options: square, rectangular, or round
- Roof options: hi rib, standing seam, cedar, asphalt, tile, etc.
- 2x6 tongue & groove roof decking
- Gutters & downspouts
- Reader boards, tables, benches and bike racks
- Chemical resistant Natur-Kote primer for harsh environments