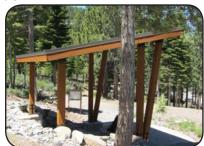

## Sentinel Mountain Series Model 98-801

**Specifications** 

**Description:** Ski Shelter

**Size:** 20' x 20'

**Roof Pitch:** 2-1/2/12

## **Features**

- Clear spans
- 10x10 wood posts
- Steel beams and purlins
- Polyester powder coated
- Wind load: 90 mph class C
- Snow Load: 300 lbs
- Custom designs available

USA Made

Roof Style: Flat Sloped

## **Options**

- Hot dipped galvanized
- Stain or clear sealer for wood members
- Increased wind & snow load available
- Steel post options: square, rectangular, or round
- Roof options: hi rib, standing seam, cedar, asphalt, tile, etc.
- 2x6 tongue & groove roof decking
- Gutters & downspouts
- Reader boards, tables, benches and bike racks
- Chemical resistant Natur-Kote primer for harsh environments