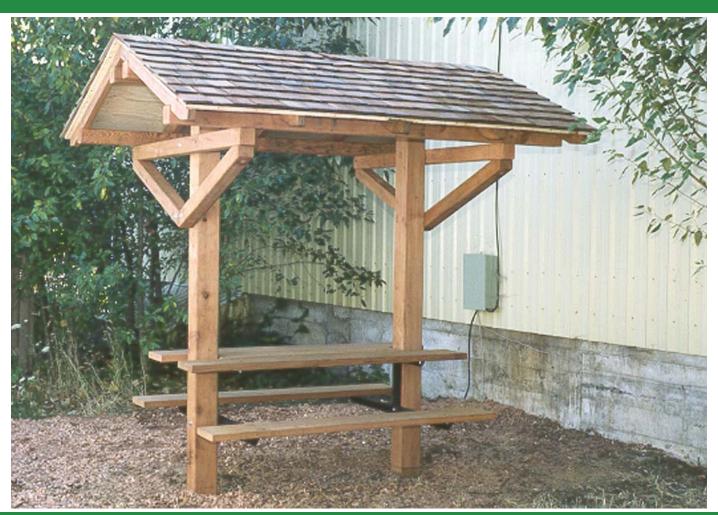

## **Sentinel Mountain Shelter Model 98-75**

## **Specifications**

**Description:** Table Shelter **Size:** 8' x 8' **Roof Pitch:** 4/12

## Features

- Clear spans
- 6x6 pressure treated Douglas fir wood posts (shown) or 6x4 by 3/16 steel posts
- 2x6 tongue & groove roof decking
- Polyester powder coated
- Wind load: 90 mph class C
- Snow load: 30 lbs
- Custom designs available
- USA Made

**Roof Style:** Gable **Options Shown:** Cedar Shake Roof and Table