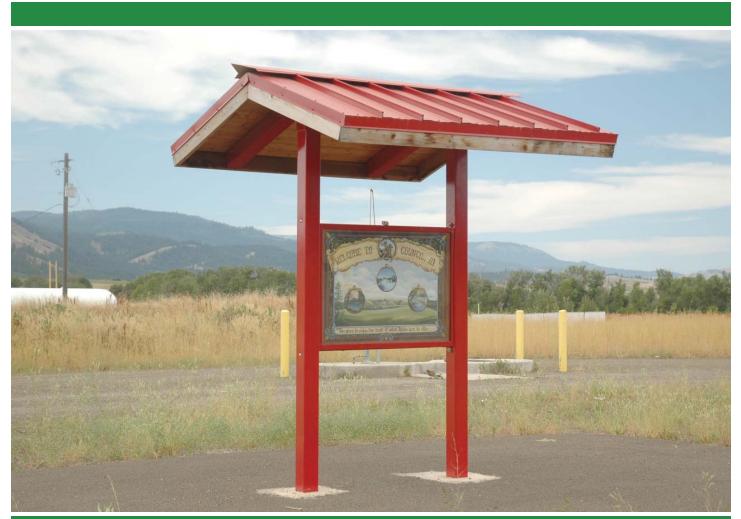

# Sentinel Mountain Shelter Model 98-74 SP

#### Roof Style: Gable Options Shown: Standing Seam Steel Roof, 3'x4' Locking Reader Board and 4x6 Steel Posts