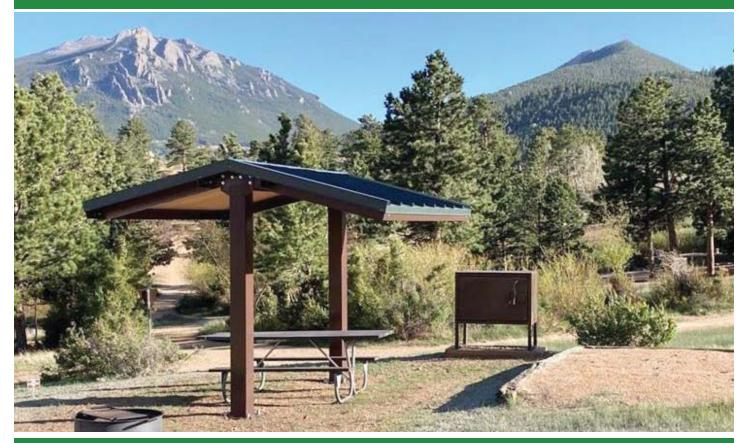

## Sentinel Mountain Shelter Model 98-102-3T\_spsb-ss

**Specifications** 

**Description:** Rain/Shade Shelter

Size: 12' x 12' Roof Pitch: 3/12 Roof Style: Gable

## **Features**

- Clear spans
- 8x8 by 3/16" steel posts
- Polyester powder coated
- Wind load: 173 mph class C
- Snow Load: 72 lbs
- Custom designs available
- USA Made

**Options Shown:** 8x8 x 3/16" Steel Posts, Standing Seam Steel Roof, 2x6 Tongue & Groove Roof Decking, 173 mph Wind & 72 lb. Snow Loads.

## **Options**

- Hot dipped galvanized
- Stain or clear sealer for wood members
- Increased wind & snow load available
- Steel post options: square, rectangular, or round
- Roof options: hi rib, standing seam, cedar, asphalt, tile, etc.
- 2x6 tongue & groove roof decking
- Gutters & downspouts
- Reader boards, tables, benches and bike racks
- Chemical resistant Natur-Kote primer for harsh environments.