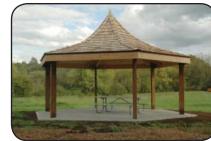

# **Ruby Mountain Shelter Model 98-121**

### **Specifications**

**Description:** 6 sided Gazebo **Size:** 25' **Roof Pitch:** Curved beam is varied

#### **Roof Style:** Hip **Options Shown:** Cedar Shake Roof, Rails, Benches, and Wood Posts