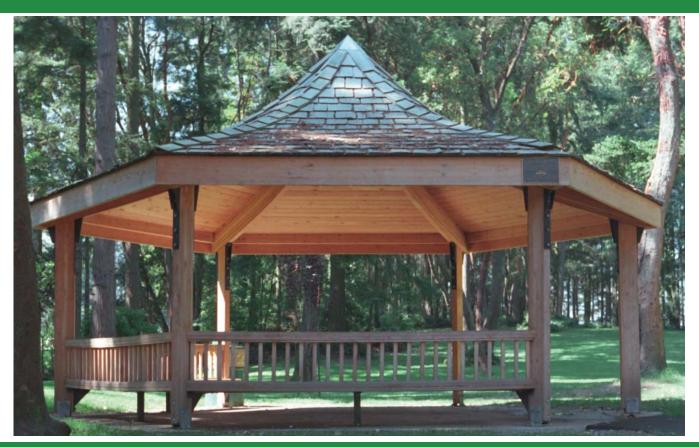

# **Ruby Mountain Shelter Model 98-121**

### **Specifications**

**Description:** 6 sided Gazebo **Size:** 25' **Roof Pitch:** Curved beam is varied

#### **Roof Style:** Hip **Options Shown:** Cedar Shake Roof, Rails, Benches, and Wood Posts