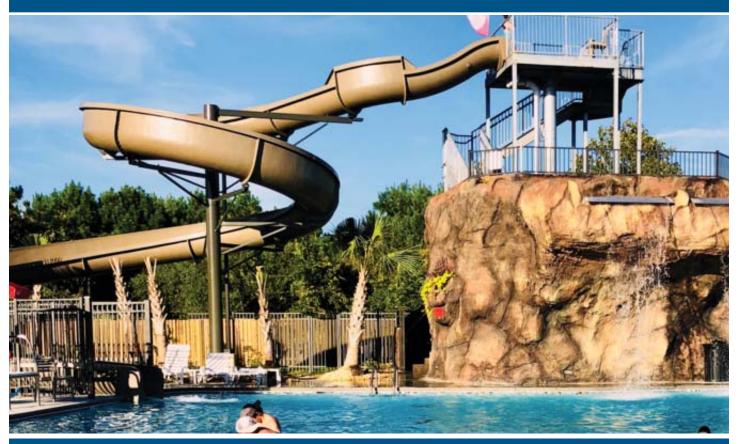

## Fiberglass Water Slide Model 1936

## **Specifications**

**Description**: Single open flume fiberglass slide featuring 360° reverse & 180° curves.

Centerline Run: 152' 9"

## **Features**

- 36" inside diameter fiberglass flume.
- Flume: ultra violet stabilized gelcoat.
- Stairs & Platform: available.
- Stainless steel base plates, hardware and anchor bolts.
- Designed with flexibility to allow for sloping pool decks.
- 250-500 gpm water flow required.
- Splash down dimension: 13' 0" x 20' 0"
- Minimum water depth: 3' 0"

USA Made

(541) 523-0224 (800) 252-8475 Fax (541) 523-0231 www.naturalstructures.com - info@naturalstructures.com

Entry Height: 27' 0"

**Platform Size:** N/A Tower and stairs by others **Space Requirements:** 33′ 0″ x 53′ 7″