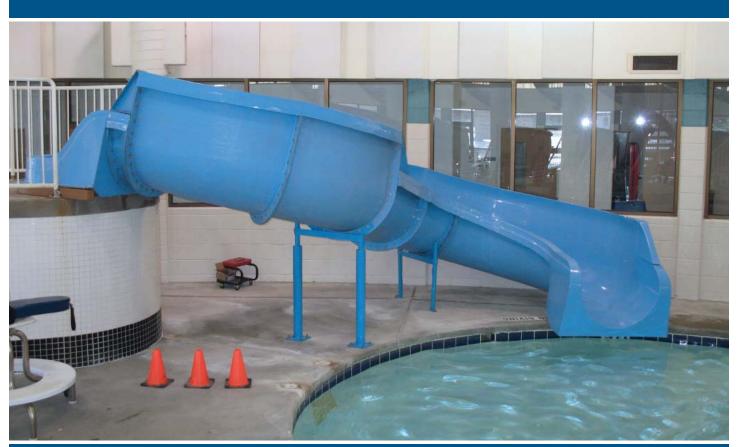

## Fiberglass Water Slide Model 1917 Specifications

**Description**: Single open fiberglass flume slide.

Centerline Run: 28' 2"

## **Features**

- 36" inside diameter fiberglass flume.
- Flume: ultra violet stabilized gelcoat.
- Stairs & Platform: available
- Stainless steel base plates, hardware and anchor bolts.
- Designed with flexibility to allow for sloping pool decks.
- 500-700 gpm water flow required.
- Splash down dimension: 13' 0" x 20' 0"
- Minimum water depth: 3' 0"
- USA Made

Matural Atructures PO Box 2

(541) 523-0224 (800) 252-8475 Fax (541) 523-0231 www.naturalstructures.com - info@naturalstructures.com Entry Height: 5' 3" Platform Size: by others Space Requirements: 16' 0 " x 16' 0"