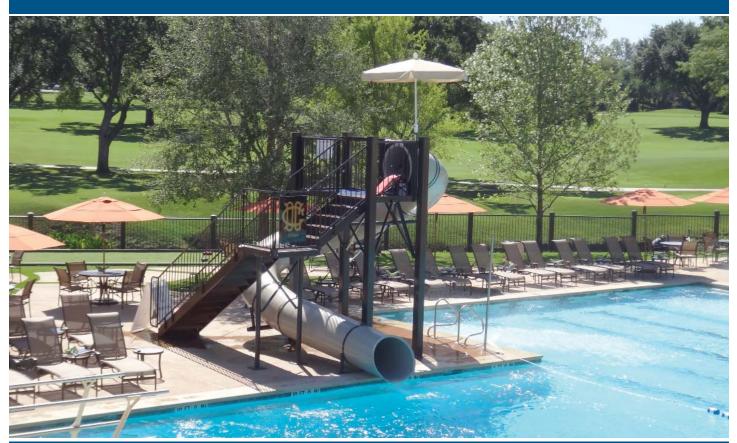

## Water Slide Model 1628 Specifications

**Description**: Single 30'' I.D. flume slide with one  $270^{\circ}$  turn.

Centerline Run: 40' 8"

## **Features**

- 30" inside diameter polyethylene water slide flume
- Water slide flume: color impregnated UV stabilized
- Platform: Aqua-Plast coated textured aluminum surface.
- Stairs: 7" rise, 11" tread, 36" wide; Aqua-Plast coated textured aluminum surface; closed risers.
- Stainless steel base plates, hardware and anchor bolts
- Designed with flexibility to allow for sloping pool decks
- Deck top mounted
- 20 gpm water flow recommended; 20 to 40 gpm required.
- Splash down dimension 12' 6" x 20' 0"
- Minimum water depth: 3' 0"
- USA Made

## Entry Height: 10' 6" Platform Size: 4' x 8' Space Requirements: 18' 0" x 19' 3-3/16" \*