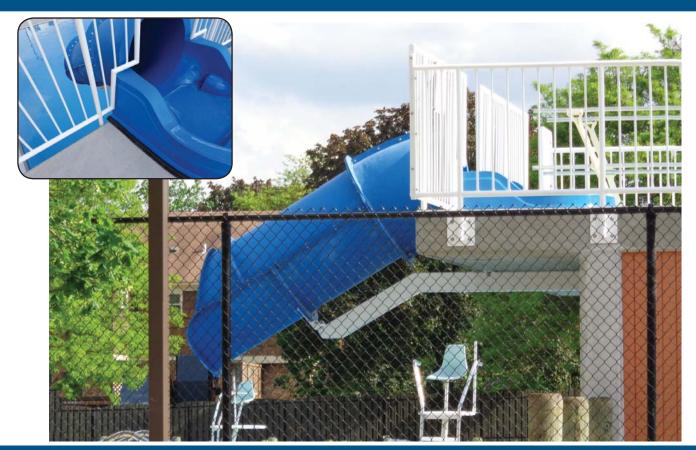

## **Closed Fiberglass Drop Slide Model 5021**

## **Specifications**

**Description**: Single 32" I.D. closed flume

fiberglass drop slide pool slide. **Centerline Run**: 11' 10"

Space Requirements: 4' 9" x 11' 4" \*

## **Features**

- 32" inside diameter fiberglass flume.
- Flume: ultra violet stabilized gelcoat.
- Platform & Stairs: by others.
- Stainless steel base plates, hardware and anchor bolts.
- Designed with flexibility to allow for sloping pool decks.
- 20-40 gpm water flow required.
- Splash down dimension: 13' x 20'
- Minimum water depth: 12'

USA Made

(541) 523-0224 (800) 252-8475 Fax (541) 523-0231 www.naturalstructures.com - info@naturalstructures.com

Entry Height: 8' 7"

Exit Height (drop): 4' 11-1/16"

Platform Size: N/A

Note: Deep End Required