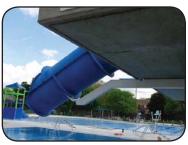

## **Closed Fiberglass Drop Slide Model 5021**

## **Specifications**

**Description**: Single 32" I.D. closed flume

fiberglass drop slide pool slide. **Centerline Run**: 11' 10"

Space Requirements: 4' 9" x 11' 4" \*

## **Features**

- 32" inside diameter fiberglass flume.
- Flume: ultra violet stabilized gelcoat.
- Platform & Stairs: by others.
- Stainless steel base plates, hardware and anchor bolts.
- Designed with flexibility to allow for sloping pool decks.
- 20-40 gpm water flow required.
- Splash down dimension: 13' x 20'
- Minimum water depth: 12'

USA Made

(541) 523-0224 (800) 252-8475 Fax (541) 523-0231 www.naturalstructures.com - info@naturalstructures.com

Entry Height: 8' 7"

Exit Height (drop): 4' 11-1/16"

Platform Size: N/A

Note: Deep End Required