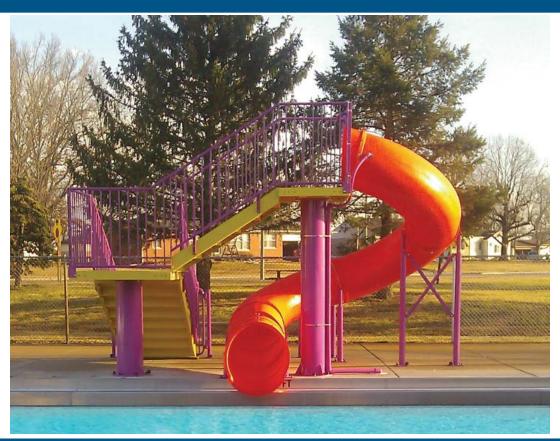

## Pool Slide Model 1677 Specifications

**Description**: Single 30" I.D. flume slide with a 270° turn.

## Centerline Run: 29' 1" Features

- 30" inside diameter polyethylene flume
- Flume: color impregnated UV stabilized
- Platform: Aqua-Plast coated textured aluminum surface.
- Stairs: 7" rise, 11" tread, 48" wide; Aqua-Plast coated textured aluminum surface; closed risers.
- Stainless steel base plates, hardware and anchor bolts
- Designed with flexibility to allow for sloping pool decks
- Deck top mounted.
- 14-20 gpm water flow recommended; 8 to 40 gpm required.
- Splash down dimension 12' 6" x 20' 0"
- Minimum water depth: 3'
- USA Made

## Entry Height: 8' 4" Platform Size: 3' x 5' Space Requirements: 18' 5" x 12' 9" \* Options

- Deluxe Series: Stainless steel polyester powder coated except tower and flume posts which are mild steel with chemical resistant Aqua-Kote undercoating and polyester powder coat topcoat. Note: Platform and stair treads are textured Aqua-Plast coated aluminum.
- North Star Series: Mild steel with chemical resistant Aqua-Kote undercoating and polyester powder coat topcoat. Note: Platform and stair treads are textured Aqua-Plast coated aluminum.
- Stairs: (a) 36" width; (b) Inner handrails (if applicable); (c) Spiral stairs
- Stair Configurations: Many variations available
- Gates: Locking gate to flume entrance.
- Flag and banner holders.
- Tower Roof: (a) Steel; (b) Wood; (c) Fabric;
- (d) Tongue & groove decking with the wood or steel roofs.Water pumps & covers
- Perimeter Fencing
- Factory installation or on-site technical assistance.