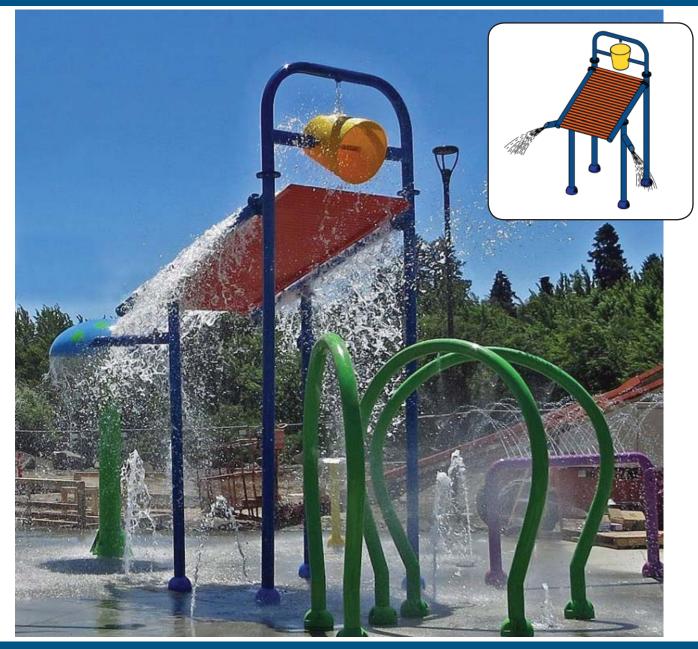

## **Bucket Tower Model 1800-45-1**

## **Specifications**

**Description:** Tower with dump bucket over stainless steel sheet roof & (2) pipe waterfalls

attached to front legs. **Dimensions:** 9' 2-7/8" wide x 9' 3-5/8" deep

**Height Clearance:** Pipes: 8' 0"; Sheet: Front: 9' 4-5%"; Rear: 12' 5-9/16"

## **Features**

- 4 1/2" OD stainless steel pipe frame
- 30 Gallon, molded polyethylene dump bucket
- Stainless steel formed sheet
- All stainless steel construction, 304 grade
- Hardware: 316 grade stainless steel
- Polyester powder coat finish
- Polyethylene base plate covers
- · Universal spray flange assembly
- Stainless steel anchor system
  - 15 gpm dumps bucket every 2 minutes
  - 60 gpm dumps bucket every 30 seconds