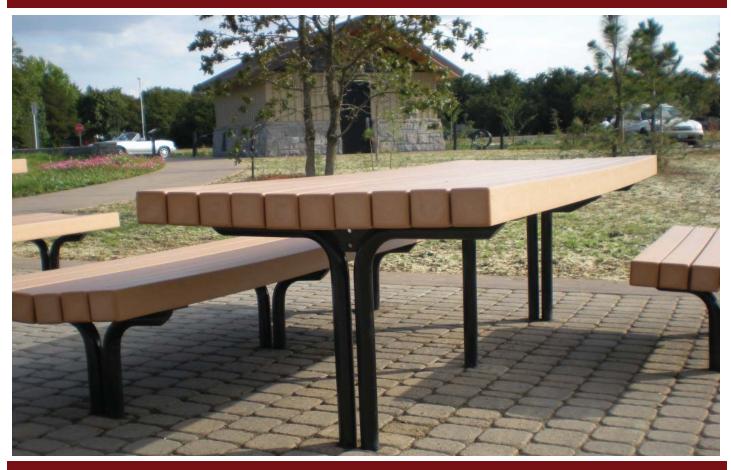

# Site Amenities: Leisure Series Table Model 69-109 ADA

\*ADA in model number indicates ADA compliant

**Features & Options Shown:** Bury mount; ADA compliant; 4" x 4" Recycled plastic planks