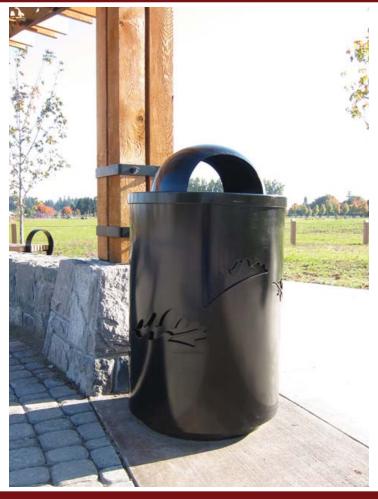

### **Features**

- 30 Gallon
- Steel or expanded steel
- Bury or surface mount
- Polyester powder coated
- · Other sizes available
- Custom designs available
- USA Made

\* Note: Liner not included

**Features & Options Shown:** 30 Gallon liner, Powder coated steel, Surface mount with anchor bolt, Dome top and Logo

### **Options**

- Steel or expanded steel
- 30 Gallon liner
- Lids: Dome or flat tops
- Bury or surface mounts