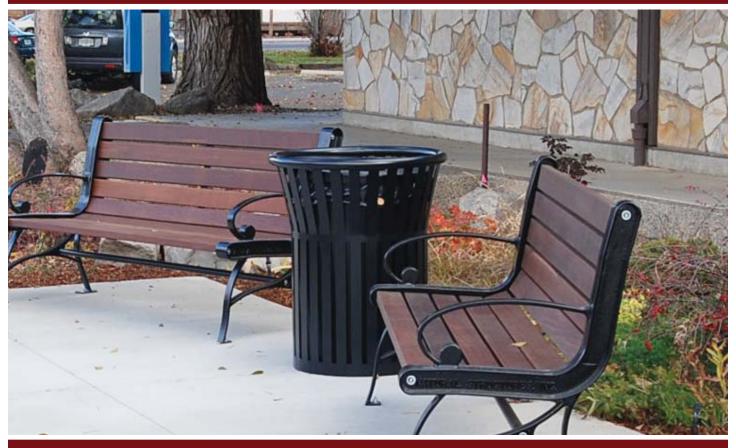

### **Features**

- 40 Gallon
- Powder coated steel
- Surface mount with anchor bolt
- Polyester powder coated
- · Custom designs available

USA Made

**Options Shown:** Model 28-240-1 concave top; Model 28-1020 40 gallon polyethylene liner; *Also Shown: Bench Model 10-243* 