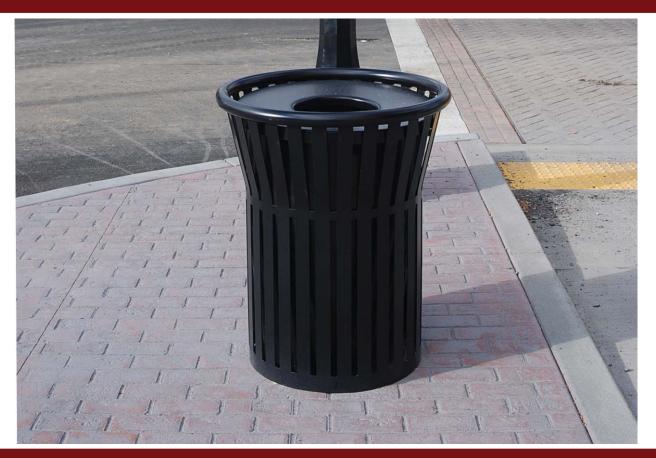

# **Site Amenities - Litter Receptacle Model 28-240**

## Specifications

**Model:** 28-240

### **Features**

- 40 Gallon
- Powder coated steel
- · Surface mount with anchor bolt
- Polyester powder coated
- Custom designs available

USA Made

**Options Shown:** Model 28-240-1 concave top; Model 28-1020 40 gallon polyethylene liner;

### **Options**

- Steel or expanded steel
- Lids: Dome, concave or flat tops Model 28-240-1: Concave top Model 28-240-2: Flat top Model 28-240-3: Dome top
- Liners:

Model 28-1020: 40 Gallon polyethylene liner