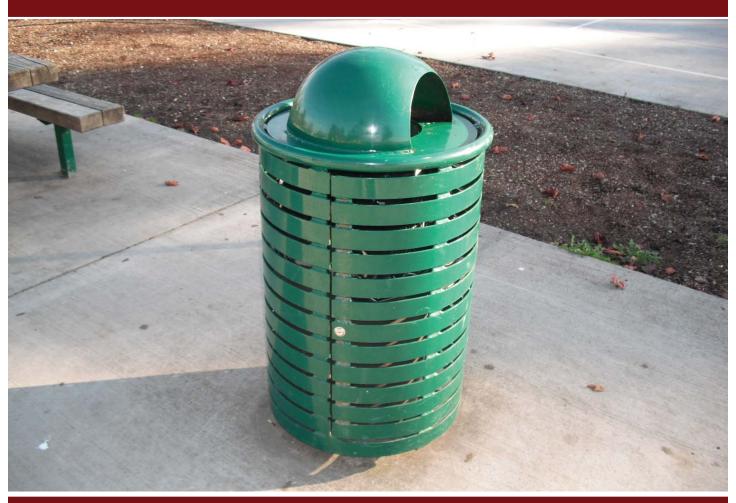

# Site Amenities - Litter Receptacle Model 28-226

### **Features**

- 32 Gallon capacity
- Powder coated steel
- Bury or surface mount
- Custom designs available
- USA Made

**Features & Options Shown:** 32 Gallon capacity, Hinged door with lock, Dome top, Powder coated steel, & Bury mount

## **Options**

- Steel or expanded steel
- 32 Gallon liner
- Lids: Dome or flat tops
- Bury or surface mounts