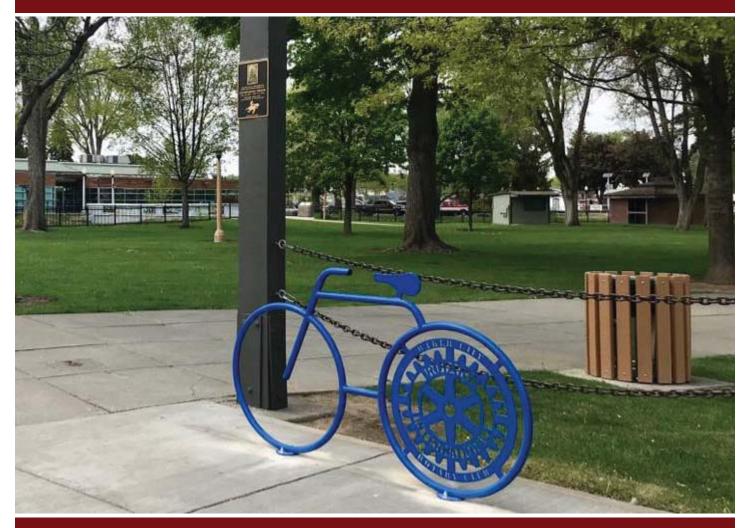

## Site Amenities - Bike Rack Model Rotary Club

# **Specifications**

Model: Rotary Club

### **Features**

Bike rack: 2 Bike capacity1" O.D. Schedule 40 pipe

• Width: 5' 6"

Height: 3' 1-3/8"

Polyester powder coated

Surface mount with anchor bolt

Custom designs available

USA Made

Features & Options Shown: 2 Bike

capacity; Surface mount