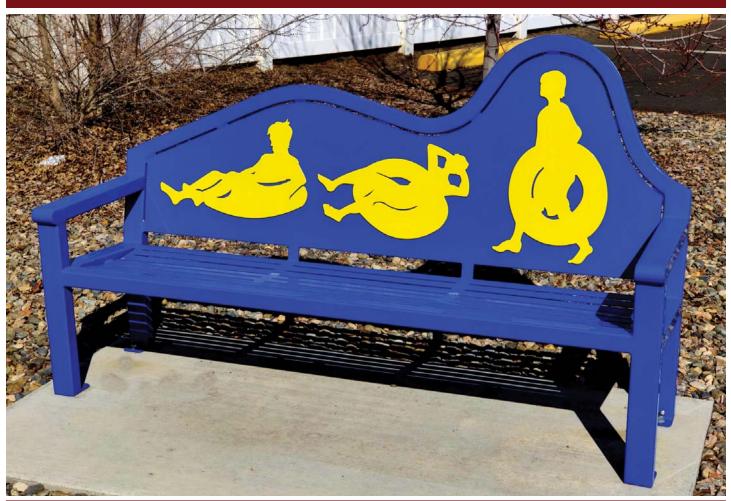

# Site Amenities - Bench Model 10-252

## **Specifications**

Model: 10-252 Length: 6' Long

### **Features**

- All Steel
- Surface mount
- Polyester powder coated
- Other sizes available
- Custom designs available
- USA Made

**Features & Options Shown:** Armrests; Powdered coated steel; Custom cutout artwork on curved steel back; Surface mount

#### **Options**

- Dedication plaques
- Motifs
- Bury, portable or surface mounts
- Armrests
- With or without backs
- Stainless steel frame and hardware
- Skateboard bumps
- ADA compliance available