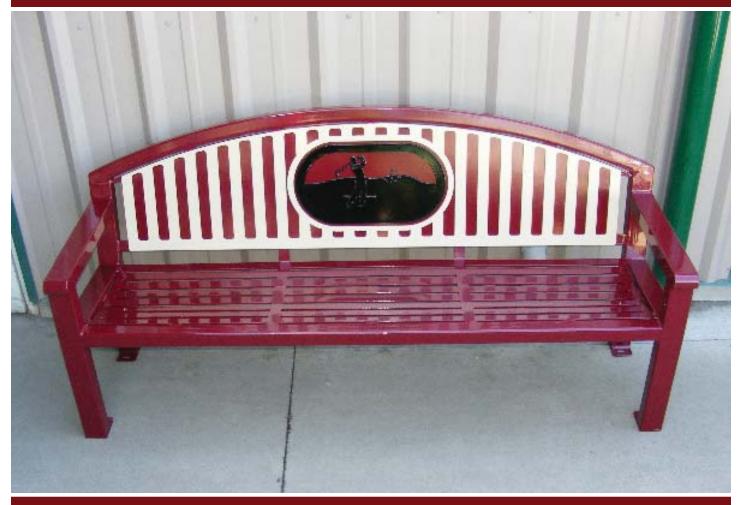

# **Site Amenities - Bench Model 10-210**

## **Specifications**

Model: 10-210 Length: 6' Long

### **Features**

- All Steel
- Surface mount
- Polyester powder coated
- Other sizes available
- Custom designs available
- USA Made

**Features & Options Shown:** Armrests; Powdered coated steel; Decorative steel back motif; Surface mount

## **Options**

- Dedication plaques
- Motifs
- Bury, portable or surface mounts
- Armrests
- With or without backs
- Stainless steel frame and hardware
- Skateboard bumps
- ADA compliance available