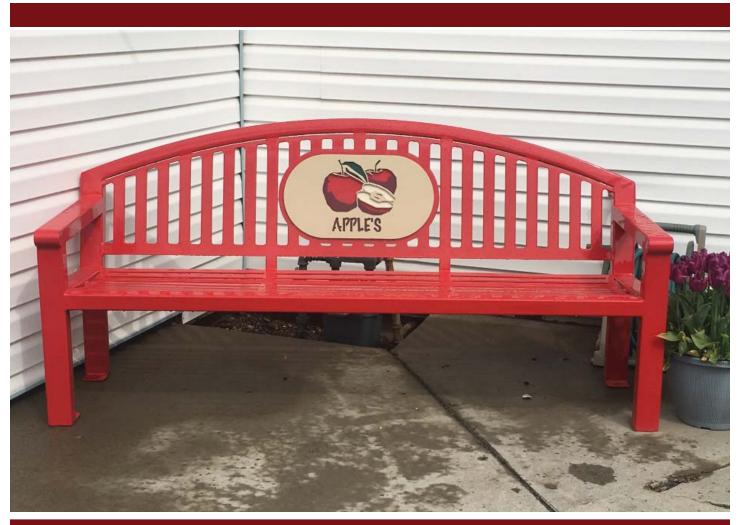

## **Site Amenities - Bench Model 10-210**

**Specifications** 

Model: 10-210 Length: 6' Long

**Features & Options Shown:** Armrests; Powdered coated steel; Decorative steel back motif; Surface mount