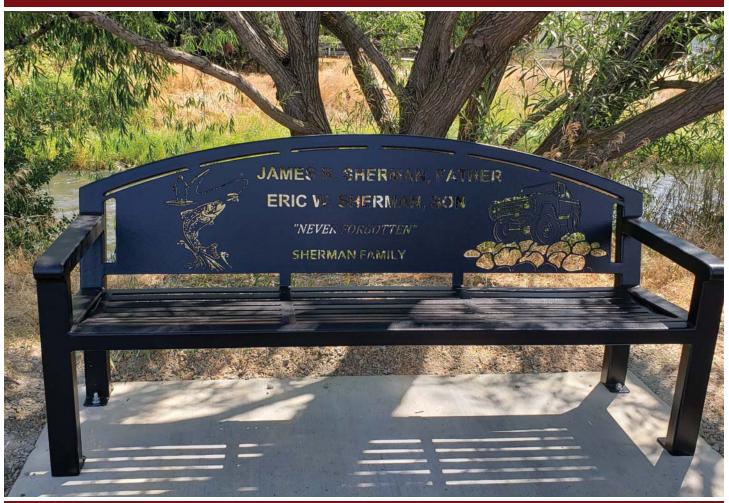

# Site Amenities - Bench Model 10-210

## **Specifications**

Model: 10-210 Length: 6' Long

### Features & Options Shown: Armrests;

Powdered coated steel; Custom cutout artwork on steel back; Surface mount