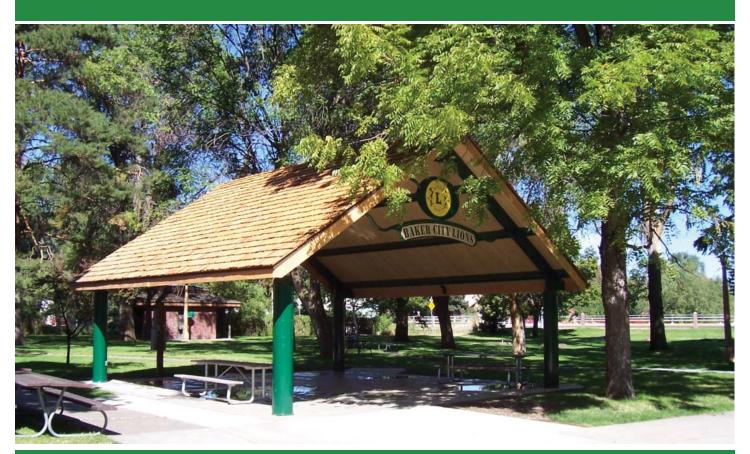

## **Specifications**

**Description:** Square **Size:** 30' x 30' **Roof Pitch:** 8/12

## **Features**

- Clear spans
- Post spacing up to 30'
- Steel post and beam
- Gable roof
- Non-bird nesting or perch design
- Polyester powder coated
- Wind load: 90 mph class C
- Snow Load: 30 lbs
- Custom designs available
- USA Made

**Roof Style:** Gable **Options Shown:** Cedar Shake Roof, 14" Round Posts, Fretwork, and Logo

## <u>Options</u>

- Hot dipped galvanized
- Stain or clear sealer for wood members
- Increased wind & snow load available
- Variety of roof pitches available
- Steel post options: square, rectangular, or round
- Roof options: hi rib, standing seam, cedar, asphalt, tile, etc.
- Facades
- 2x6 or 3x6 tongue & groove roof decking
- Gutters & downspouts, clerestory
- Wood wraps
- Chemical resistant Natur-Kote primer for harsh
  environments
- On-site technical assistance available.