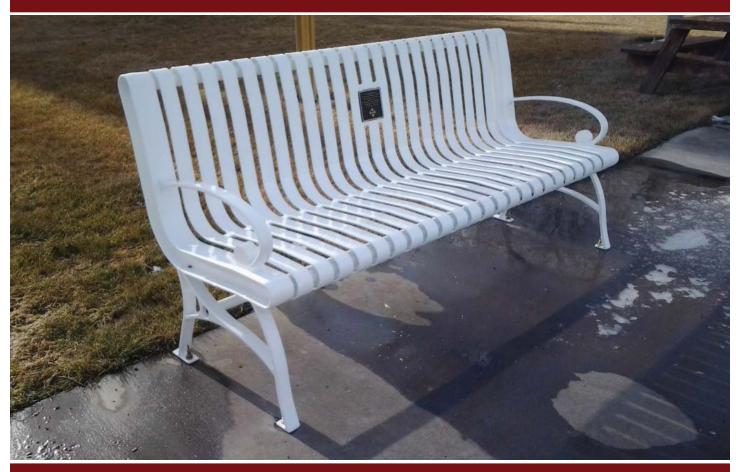

# Site Amenities - Bench Model 10-241

## **Specifications**

Model: 10-241 Length: 6' Long

Features & Options Shown: Powdered

coated steel; Surface mount