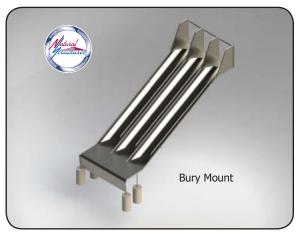

\*BM in model number indicates Buried mount

\*SM in model number indicates Surface mount