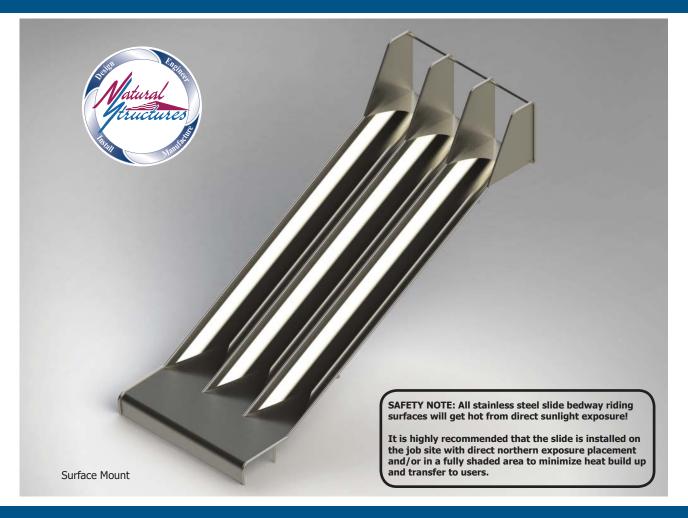

## Stainless Steel Playground Slide Model SS-P308

## **Specifications**

**Description**: Triple Stainless Steel

Playground Slide **Entry Height**: 8' 0"

Inside Width: 28" each flume

**Slide Run**: 15' 8"

Stairs & Platform: By others

**Space Requirements**: 4' 11-3/4" x 17' 6"

## Series Models Available\*

| Model   | Slide Entrance<br>Height | # of flumes |
|---------|--------------------------|-------------|
| SS-P108 | 8′ 0″                    | (1) Single  |
| SS-P208 | 8′ 0″                    | (2) Double  |
| SS-P308 | 8′ 0″                    | (3) Triple  |

\*BM in model number indicates Buried mount

\*SM in model number indicates Surface mount

## **Features**

• Entrance: Grab bar above entrance

• Exit Height: 1'0"

Stainless: 12 Gauge stainlessHardware: 304 Stainless

• Interior & Exterior Finish: 2B Mill with blended welds

Buried or surface mount